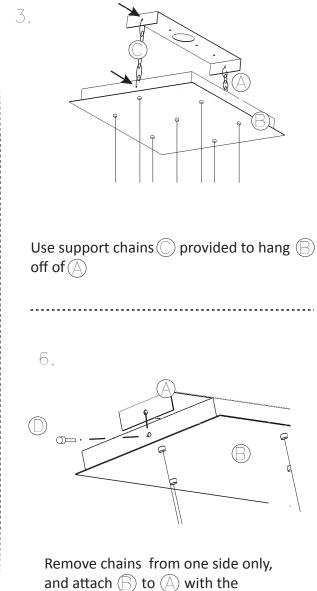

## LED LONG DROPS ON 7 Assembly Guide

button head screw

Remove remaining chains and attach B to A on other side with button head screws D

Pendant Cable length may be adjusted up and down by pressing in wire toggle () and *gently* pushing /pulling cable