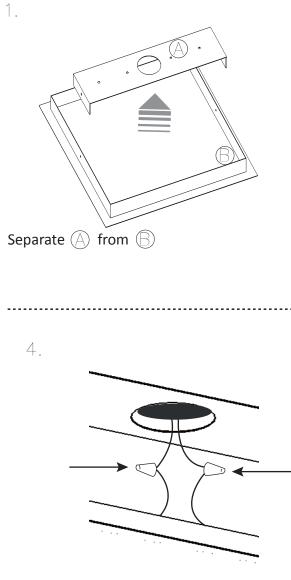

# LED WHITE AND AMBER LONG DROPS ON 7

1270 Castlefield Avenue, Toronto ON M6B 1G3 | 416 783 4100 | AMstudio.ca

All of our products are CSA approved

Connect electrical wire to the power

Mount  $\bigcirc$  to the ceiling.

Note: When mounting be sure to locate and mount  $(\begin{subarray}{c} A)$  to a joist/celing beam

If you cannot do so, be sure to use drywall screws and anchors, drill additional holes for mounting for better support