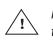

## LED LONG DROPS ON 7 Assembly Guide

button head screw

Remove remaining chains and attach B to A on other side with button head screws D

Pendant Cable length may be adjusted up and down by pressing in wire toggle () and *gently* pushing /pulling cable