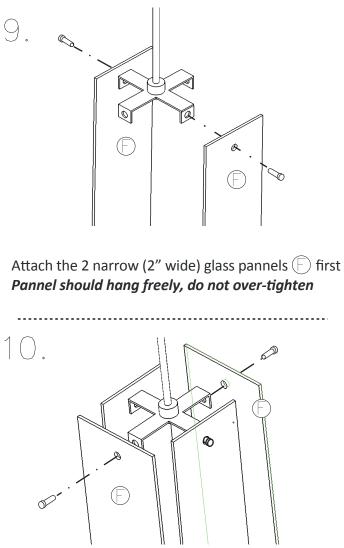

## LONG LED DROPS ON 7 Assembly Guide

Attach the 2 wide (3" wide) glass pannels **Pannel should hang freely, do not over-tighten** Make sure the glossy side is facing outwards