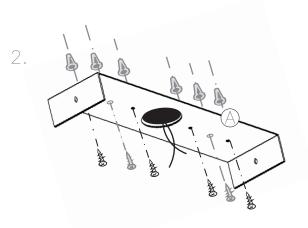

# LED WHITE AND AMBER LONG DROPS ON 7

1270 Castlefield Avenue, Toronto ON M6B 1G3 | 416 783 4100 | AMstudio.ca

All of our products are CSA approved

Connect electrical wire to the power

Mount  $\bigcirc$  to the ceiling.

Note: When mounting be sure to locate and mount  $(\begin{subarray}{c} A)$  to a joist/celing beam

If you cannot do so, be sure to use drywall screws and anchors, drill additional holes for mounting for better support