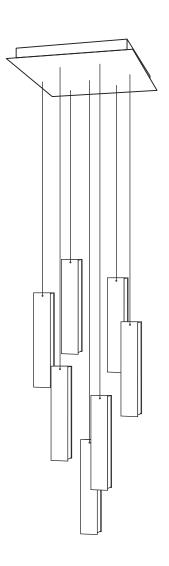

#### DESCRIPTION

7 Long Drop pendants staggered down from a 18" X 18" ceiling base with a total drop of 7'.

A modern and sleek multi-pendant chandelier comprising four hand-made glass leaves encasing a LED bulb. Ideal for a mid and high celing foyer or as a hallway light

### **TECHNICAL SPECS**

- Powder coated metal ceiling plate houses the transformers
- One electrical outlet needed
- Total drop of fixture- 7' (adjustable)
- Pendant size- 3"W X 16"H X 2"deep
- Bulbs- MR16 LED- 12V