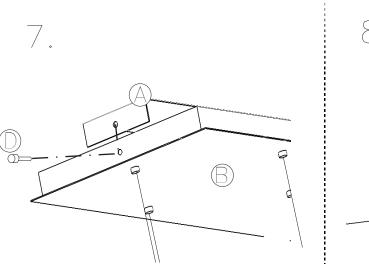

## LED LONG DROPS ON 7 Assembly Guide

button head screw

Remove remaining chains and attach B to A on other side with button head screws D

Pendant Cable length may be adjusted up and down by pressing in wire toggle () and *gently* pushing /pulling cable