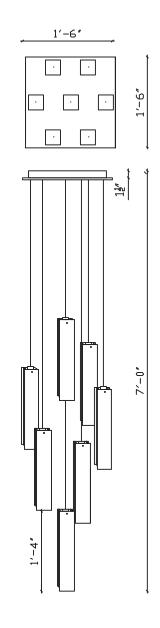

#### DESCRIPTION

7 Long Drop pendants staggered down from a 18" X 18" ceiling base with a total drop of 7'.

A modern and sleek multi-pendant chandelier comprising four hand-made glass leaves encasing a LED bulb. Ideal for a mid and high celing foyer or as a hallway light

### **TECHNICAL SPECS**

- Powder coated metal ceiling plate houses the transformers
- One electrical outlet needed
- Total drop of fixture- 7' (adjustable)
- Pendant size- 3"W X 16"H X 2"deep
- Bulbs- MR16 LED- 12V