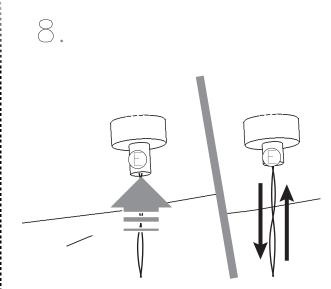

## LED LONG DROPS ON 7 Assembly Guide

button head screw

Remove remaining chains and attach B to A on other side with button head screws D

Pendant Cable length may be adjusted up and down by pressing in wire toggle () and *gently* pushing /pulling cable