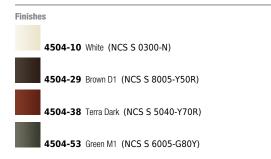

#### Description

ORIGAMI blends light functionality with an opportunity for artistic creation. With the new express clusters, designers can more easily create wall sconce patterns with 2, 3, or 4 piece preset configurations. ORIGAMI is LED and requires only one power feed for each cluster, and is also rated for outdoor and wet locations. Available in white, brown, terra dark, or green lacquer finish options.