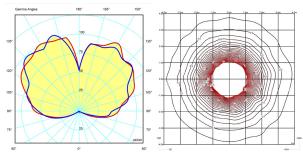

or and wet locations. Available in white, brown, terra dark, or green lacquer finish options.

#### Diffuser

Polycarbonate diffuser

Materials Shade: ABS

Lid: Polycarbonate



Sketch



#### Electrical characteristics 2 x LED STRIP 6.3W 350mA

Total 12.6 W







Light source: 2700K CRI >80 1512 lm 120 lm/W Fixture: 854 lm 62 lm/W Driver included: CC - Constant Current 350 mA 120V 50/60Hz

#### Electronic dimming: TRIAC

**Technical characteristics** 

- A maximum of 30 modules can be connected to a single connection point. For bigger compositions, check connection system.

Installation and assembly

Please see the installation manual

### Light distribution

Indirect lighting

Lamp that emits an upward or backward beam that is reflected by the ceiling or wall.



#### Photometric data



Certificates