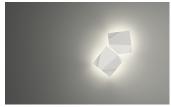

### Light distribution

Indirect lighting

Lamp that emits an upward or backward beam that is reflected by the ceiling or wall.