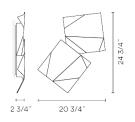

#### Diffuser

Polycarbonate diffuser

Materials Shade: ABS

Lid: Polycarbonate

Sketch

#### Electronic dimming: TRIAC

**Technical characteristics** 

- A maximum of 30 modules can be connected to a single connection point. For bigger compositions, check connection system.

Installation and assembly