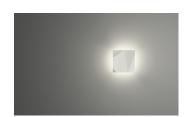

## **Indirect lighting**

Lamp that emits an upward or backward beam that is reflected by the ceiling or wall.