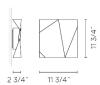

## **Origami**

Design by Ramón Esteve.

Reference

4501.

Application

Wall Fixtures

Installation type

Surface mounted

## Description

ORIGAMI blends light functionality with an opportunity for artistic creation. With just two pieces, designers can create infinite compositions. With a single connection point between the pieces and simple surface mounting installation, create beautiful and original LED wall art. ORIGAMI lighting is rated for both outdoor (IP65 and UL WET location listed) and indoor settings.

Electronic dimming: TRIAC

**Technical characteristics** 

- A maximum of 30 modules can be connected to a single connection point. For bigger compositions, check connection system.

Installation and assembly