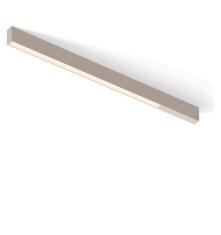

## Offset

Design By Xuclà

The Offset 1755 model stands out thanks to its linear design and simple surface installation. This versatile fitting provides different static lighting options, in addition to Tunable White, allowing for greater flexibility to customize spaces according to project requirements. In addition, the flat diffuser ensures a uniform lighting diffusion, ensuring a relaxing and comfortable ambiance.