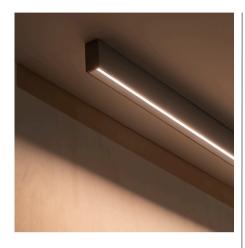

## Offset

Design By Xuclà

The Offset 1755 model stands out thanks to its linear design and simple surface installation. This versatile fitting provides different static lighting options, in addition to Tunable White, allowing for greater flexibility to customize spaces according to project requirements. In addition, the flat diffuser ensures a uniform lighting diffusion, ensuring a relaxing and comfortable ambiance.