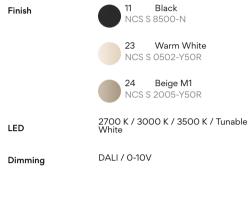

## Spec sheet

| Installation type | Surface                                                           |
|-------------------|-------------------------------------------------------------------|
| LED               | CRI>90 2544 lm 123<br>2700 K / 3000 K / 3500 K / Tunable<br>White |
| Driver            | Constant Voltage 220~240 V V<br>50~60 Hz HZ                       |
|                   | [LED][P20]: (1) u(50-60Hz)                                        |
| Application       | Ceiling Fixtures                                                  |
| Packaging         | Вох                                                               |
|                   | Gross weight<br>Net weight                                        |
|                   |                                                                   |