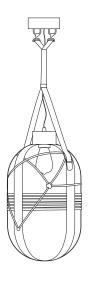

#### Pendant Tied-up Romance

The pendant Tied-up Romance is available in three types as indicated on the side. Dimensions of the pendants might vary slightly die to manual way of manufacturing. The glass is hand-blown from clear crystal material that is tightly bound in meticulously crafted leather and horsehair. The product is intended for the illumination of interior (dry environment only).

## 01 Type A 95133/1/0000A/480

Product Dimensions: 9.8"D x 18.9"H Light source: 1x40W (E27) /LED

Product Weight: 5 kg

Material: hand-blown crystal

Available Fitting: comaxit black fitting Package dimension: 12.6" x 12.6" x 24.4"

## 02 Type B 95133/1/0000B/480

Product Dimensions: 9.8"D x 18.9"H Light source: 1x40W (E27) /LED

Product Weight: 5 kg

Material: hand-blown crystal

Available Fitting: comaxit black fitting Package dimension: 12.6" x 12.6" x 24.4"

### 03 Type C 95133/1/0000C/480

Product Dimensions: 9.8"D x 18.9"H Light source: 1x40W (E27) /LED

Product Weight: 5 kg

Material: hand-blown crystal

Available Fitting: comaxit black fitting Package dimension: 12.6" x 12.6" x 24.4"