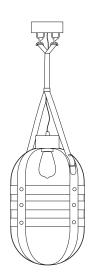

#### Pendant Tied-up Romance

The pendant Tied-up Romance is available in three types as indicated on the side. Dimensions of the pendants might vary slightly die to manual way of manufacturing. The glass is hand-blown from clear crystal material that is tightly bound in meticulously crafted leather and horsehair. The product is intended for the illumination of interior (dry environment only).

## 01 Type A 95133/1/0000A/480

Product Dimensions: 9.8"D x 18.9"H Light source: 1x40W (E27) /LED

Product Weight: 5 kg

Material: hand-blown crystal

Available Fitting: comaxit black fitting Package dimension: 12.6" x 12.6" x 24.4"

## 02 Type B 95133/1/0000B/480

Product Dimensions: 9.8"D x 18.9"H Light source: 1x40W (E27) /LED

Product Weight: 5 kg

Material: hand-blown crystal

Available Fitting: comaxit black fitting Package dimension: 12.6" x 12.6" x 24.4"

### 03 Type C 95133/1/0000C/480

Product Dimensions: 9.8"D x 18.9"H Light source: 1x40W (E27) /LED

Product Weight: 5 kg

Material: hand-blown crystal

Available Fitting: comaxit black fitting Package dimension: 12.6" x 12.6" x 24.4"