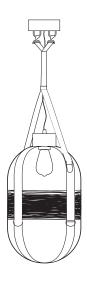

#### Pendant Tied-up Romance

The pendant Tied-up Romance is available in three types as indicated on the side. Dimensions of the pendants might vary slightly die to manual way of manufacturing. The glass is hand-blown from clear crystal material that is tightly bound in meticulously crafted leather and horsehair. The product is intended for the illumination of interior (dry environment only).