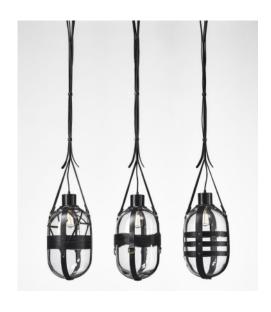

#### Pendant Tied-up Romance

The pendant Tied-up Romance is available in three types as indicated on the side. Dimensions of the pendants might vary slightly die to manual way of manufacturing. The glass is hand-blown from clear crystal material that is tightly bound in meticulously crafted leather and horsehair. The product is intended for the illumination of interior (dry environment only).

## 01 Type A 95133/1/0000A/480

Product Dimensions: 9.8"D x 18.9"H Light source: 1x40W (E27) /LED

Product Weight: 5 kg

Material: hand-blown crystal

Available Fitting: comaxit black fitting Package dimension: 12.6" x 12.6" x 24.4"

## 02 Type B 95133/1/0000B/480

Product Dimensions: 9.8"D x 18.9"H Light source: 1x40W (E27) /LED

Product Weight: 5 kg

Material: hand-blown crystal

Available Fitting: comaxit black fitting Package dimension: 12.6" x 12.6" x 24.4"

### 03 Type C 95133/1/0000C/480

Product Dimensions: 9.8"D x 18.9"H Light source: 1x40W (E27) /LED

Product Weight: 5 kg

Material: hand-blown crystal

Available Fitting: comaxit black fitting Package dimension: 12.6" x 12.6" x 24.4"