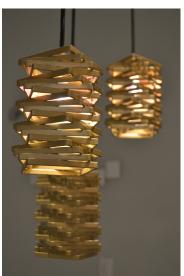

## **DESCRIPTION**

The Twisted Square is a pendant made from a swivel of stacked metal powder coated squares providing up light, downlight and light escaping the negative spaces from the sides. A play upon movement and an illusion that brings a unique sense of interest to any given space. The finish of the base is fully customizable, and the height of the pendants can drop according to your space. Perfect for island, reception, staircase, or as accent lighting. Available in two sizes.

### **TECHNICAL SPECS**

- Flat Black ceiling base houses the transformers (custom finishes available)
- One electrical box needed
- Overall Fixture Size: Small 3"L x 3"W x 5"H and Large 8"L x 8"W x 8"H
- Dimmable LED Bulbs
- All our products are ESA approved