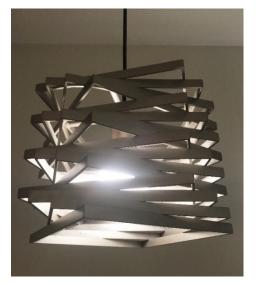

## **DESCRIPTION**

The Twisted Square is a pendant made from a swivel of stacked metal powder coated squares providing up light, downlight and light escaping the negative spaces from the sides. A play upon movement and an illusion that brings a unique sense of interest to any given space. The finish of the base is fully customizable, and the height of the pendants can drop according to your space. Perfect for island, reception, staircase, or as accent lighting. Available in two sizes.

### **TECHNICAL SPECS**

- Flat Black ceiling base houses the transformers (custom finishes available)
- One electrical box needed
- Overall Fixture Size: Small 3"L x 3"W x 5"H and Large 8"L x 8"W x 8"H
- Dimmable LED Bulbs
- All our products are ESA approved