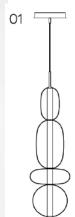

## 01 Pendant Large

Product Dimensions: 12"D x 46.5"H Material: hand-blown crystal

Available Fitting: Black andodized aluminium Bulbs: Dimmable with Triac, Dali, 1-10V,

Touch dim 25W