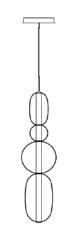

## 02 Pendant Small

Product Dimensions: 12"D x 31"H Material: hand-blown crystal

Available Fitting: Black andodized aluminium Bulbs: Dimmable with Triac, Dali, 1-10V,

Touch dim 18W

Glass Options:
-Black
-light grey
-white
-green
-red