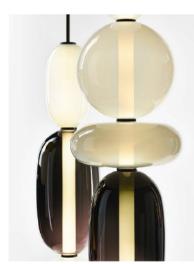

## Pebbles

Keepsakes of treasured memories. Smooth pebbles from summer beach, or as a reminder of someone special. Their diverse shapes and colors inspired this lighting collection that lets you to create distinctive combinations. String the hand-blown glass elements just like colorful beads, connected by their interior light source.

Design by Boris Klimek