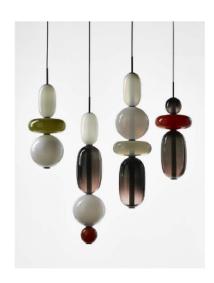

## Pebbles

Keepsakes of treasured memories. Smooth pebbles from summer beach, or as a reminder of someone special. Their diverse shapes and colors inspired this lighting collection that lets you to create distinctive combinations. String the hand-blown glass elements just like colorful beads, connected by their interior light source.

Design by Boris Klimek