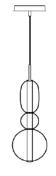

## 01 Pendant Large

Product Dimensions: 12"D x 46.5"H Material: hand-blown crystal

Available Fitting: Black andodized aluminium Bulbs: Dimmable with Triac, Dali, 1-10V,

Touch dim 25W