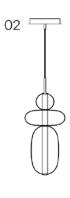

## 02 Pendant Small

Product Dimensions: 12"D x 31"H Material: hand-blown crystal

Available Fitting: Black andodized aluminium Bulbs: Dimmable with Triac, Dali, 1-10V,

Touch dim 18W

Glass Options:
-Black
-light grey
-white
-green
-red