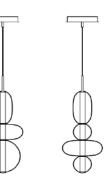

## 01 Pendant Large

Product Dimensions: 12"D x 46.5"H Material: hand-blown crystal

Available Fitting: Black andodized aluminium Bulbs: Dimmable with Triac, Dali, 1-10V,

Touch dim 25W

## 02 Pendant Small

Product Dimensions: 12"D x 31"H Material: hand-blown crystal

Available Fitting: Black andodized aluminium Bulbs: Dimmable with Triac, Dali, 1-10V,

Touch dim 18W

Glass Options:
-Black
-light grey
-white
-green
-red