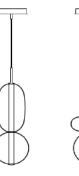

## 01 Pendant Large

Product Dimensions: 12"D x 46.5"H Material: hand-blown crystal

Available Fitting: Black andodized aluminium Bulbs: Dimmable with Triac, Dali, 1-10V,

Touch dim 25W

## 02 Pendant Small

Product Dimensions: 12"D x 31"H Material: hand-blown crystal

Available Fitting: Black andodized aluminium Bulbs: Dimmable with Triac, Dali, 1-10V,

Touch dim 18W

Glass Options:
-Black
-light grey
-white
-green
-red