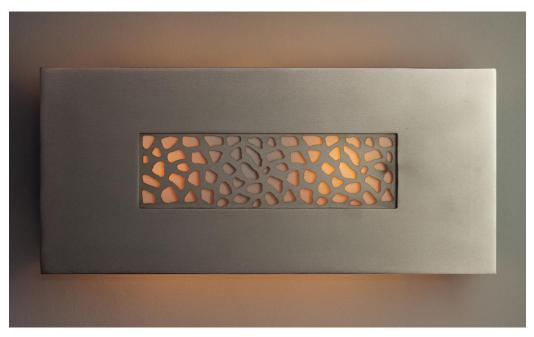

## DESCRIPTION

Metal and porcelain rectangular wall sconce with a cut-out lace design. Custom size and metal finishes available.

## **TECHNICAL SPECS**

- One electrical outlet needed
- 2X100W Halogen bulb housed in wall base
- 16"W x 10"H

## PRICING

- As shown in image- 16"W x 10"H wall sconce in brushed metal and porcelain with 2X100W halogen bulbs
- For pricing please contact AM Studio- 416 783 4100