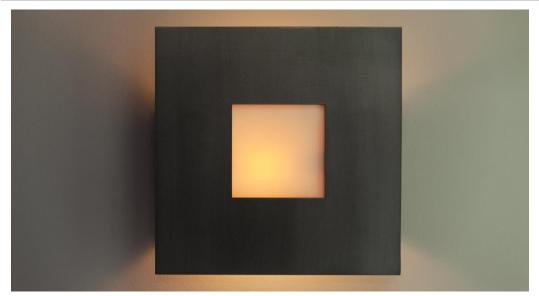

## **DESCRIPTION**

Metal and porcelain wall sconce. Custom size and metal finishes available.

#### **TECHNICAL SPECS**

- One electrical outlet needed
- 1X100W Halogen bulb housed in wall base
- Total size 10"x10"

## **PRICING**

- As shown in image- 10"x10" wall sconce in brushed metal and porcelain with a 1 x 100W halogen bulb
- For pricing please call AM Studio- 416 783 4100