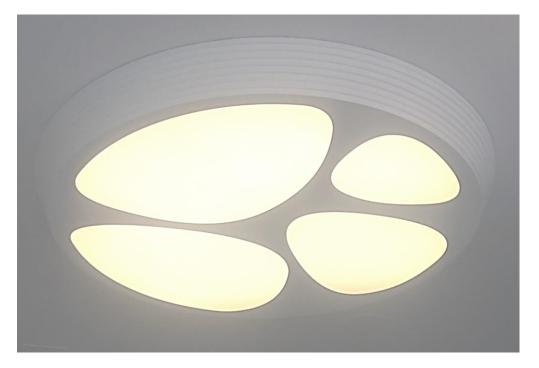

## **DESCRIPTION**

The LED Step is a large scale ceiling fixture made from a metal body with tapered layers and 5 large plexiglass windows revealing bright LED light. The fixtures' impressive size (36"D x 6" H) makes it ideal for a high impact space such as a reception, lobby, kitchen, and wherever a good bright light is needed.

## **TECHNICAL SPECS**

- Fixture measures 36"D x 6"H
- LED transformer housed inside fixture
- Custom powder coated metal body with plexiglass windows (color is custom)
- Bulbs- LED
- 5 petal-shaped plexiglass windows
- All of our products are ESA approved