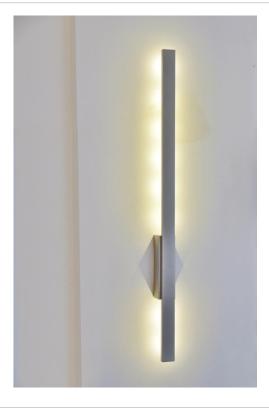

# DESCRIPTION

Brushed metal wall sconce embedded with LEDs. Ideal for narrow spaces or where a bright and contemporary light is needed.

## **TECHNICAL SPECS**

- Brushed metal
- Wall base measures 4.5" x 4.5"
- Panel measures 1" x 21" and 2" raised from the wall
- Bulbs- LED
- All of our products are ESA approved

#### PRICING

- As showing in image-1"W x 21"L brushed metal panel on a 4.5" X 4.5" X 2" wall base with 8 LED bulbs
- For pricing please call AM Studio- 416 783 4100