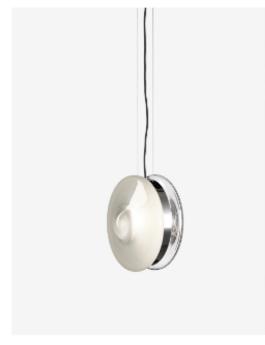

Available Fi ing: polished brass, patina brass, nickel

Note: Glass parts of Orbitals are hand-blown thus the intensity of color and gradient may slightly vary.

orbital pendant moon clear / patina brass

orbital pendant polaris white / patina brass

orbital pendant moon clear / nickel

orbital pendant polaris white / nickel

orbital pendant moon clear / polished brass

orbital
pendant
neptune blue / polished brass

orbital
pendant
polaris white / polished brass