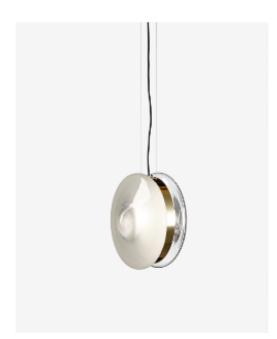

Available Fi ing: polished brass, patina brass, nickel

Note: Glass parts of Orbitals are hand-blown thus the intensity of color and gradient may slightly vary.

orbital pendant moon clear / patina brass

orbital pendant polaris white / patina brass

orbital pendant moon clear / nickel

orbital pendant polaris white / nickel

orbital pendant moon clear / polished brass

orbital
pendant
neptune blue / polished brass

orbital
pendant
polaris white / polished brass