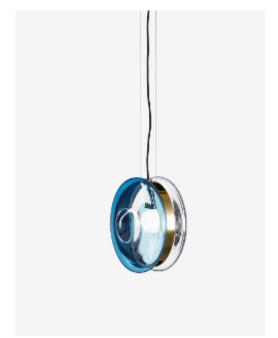

## 02 Orbital Coloured

Product Dimensions: 14"D x 14"H Light source: 1x 13 W (E27)

Glass Colour Options: White, neptune blue, mercury

black, venus pink, pluto green

Product Weight: 9 kg Material: hand-blown crystal

orbital pendant moon clear / nickel

orbital pendant polaris white / nickel

orbital pendant moon clear / polished brass

orbital
pendant
neptune blue / polished brass

orbital
pendant
polaris white / polished brass

orbital pendant neptune blue / nickel

orbital pendant pluto green / nickel

orbital pendant pluto green / polished brass