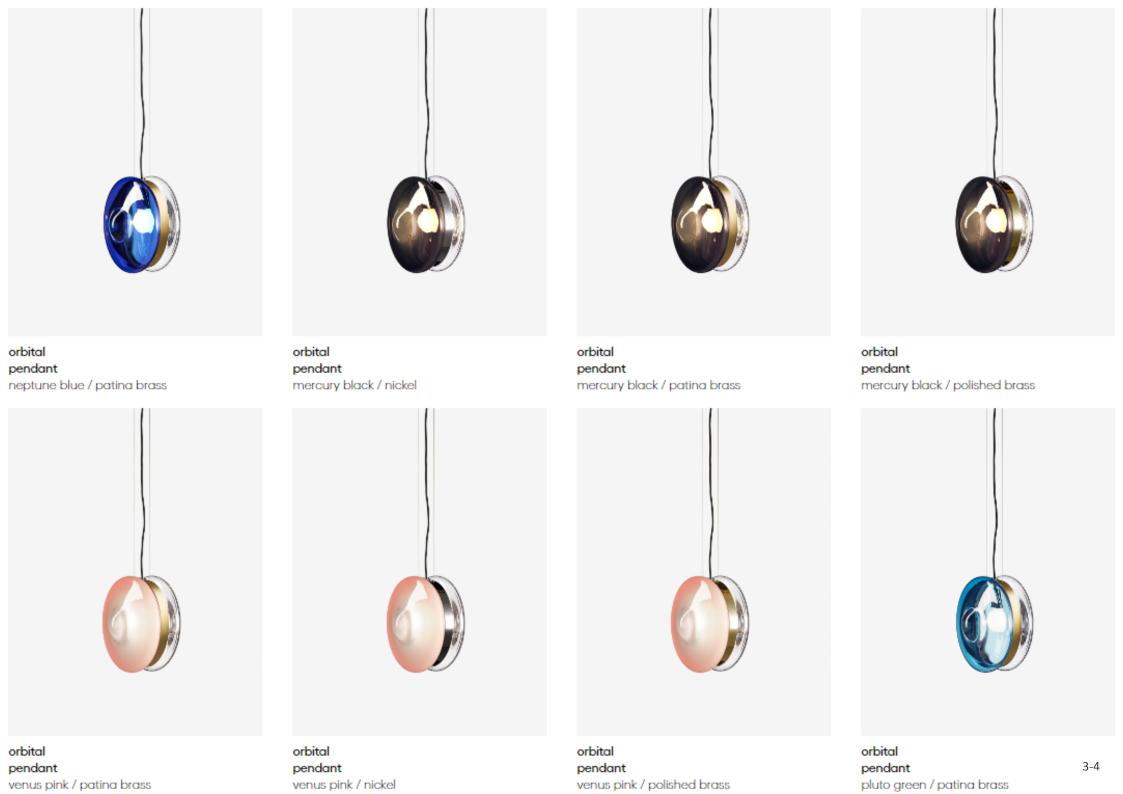

## 02 Orbital Coloured

Product Dimensions: 14"D x 14"H Light source: 1x 13 W (E27)

Glass Colour Options: White, neptune blue, mercury

black, venus pink, pluto green

Product Weight: 9 kg Material: hand-blown crystal

Available Fi ing: polished brass, patina brass, nickel

Note: Glass parts of Orbitals are hand-blown thus the intensity of color and gradient may slightly vary.

orbital pendant moon clear / patina brass

orbital pendant polaris white / patina brass

orbital pendant moon clear / nickel

orbital pendant polaris white / nickel

orbital pendant moon clear / polished brass

orbital
pendant
neptune blue / polished brass

orbital
pendant
polaris white / polished brass

orbital pendant neptune blue / nickel

orbital pendant pluto green / nickel

orbital pendant pluto green / polished brass