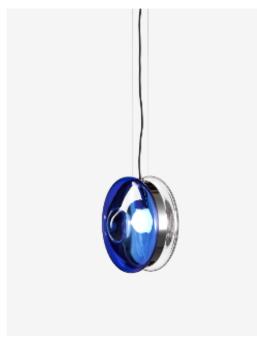

## 02 Orbital Coloured

Product Dimensions: 14"D x 14"H Light source: 1x 13 W (E27)

Glass Colour Options: White, neptune blue, mercury

black, venus pink, pluto green

Product Weight: 9 kg Material: hand-blown crystal

orbital pendant neptune blue / nickel

orbital pendant pluto green / nickel

orbital pendant pluto green / polished brass