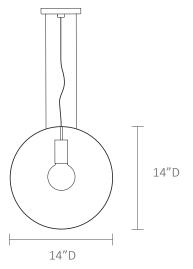

## Pendant ORBITAL

The pendant ORBITAL is available in one size as indiciated by dimensions on the side. Dimensions of the pendants might vary slightly due to manual way of manufacturing. The glass lens is hand-blown from clear crystal material with coang surface. Colour shades vary for each product. The product is intended for the illumina on of interior (dry environment only).

## 01 Orbital Clear

Product Dimensions: 14"D x 14"H Light source: 1x 13 W (E27) Product Weight: 9 kg Material: hand-blown crystal

Available Fi ing: polished brass, patina brass, nickel

Note: Glass parts of Orbitals are hand-blown thus the intensity of color and gradient may slightly vary.

## 02 Orbital Coloured

Product Dimensions: 14"D x 14"H Light source: 1x 13 W (E27)

Glass Colour Options: White, neptune blue, mercury

black, venus pink, pluto green

Product Weight: 9 kg Material: hand-blown crystal