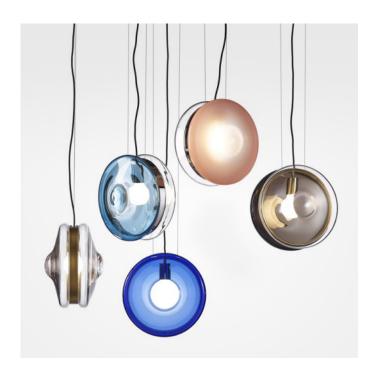

## Pendant ORBITAL

The pendant ORBITAL is available in one size as indiciated by dimensions on the side. Dimensions of the pendants might vary slightly due to manual way of manufacturing. The glass lens is hand-blown from clear crystal material with coang surface. Colour shades vary for each product. The product is intended for the illumina on of interior (dry environment only).

## 02 Orbital Coloured

Product Dimensions: 14"D x 14"H Light source: 1x 13 W (E27)

Glass Colour Options: White, neptune blue, mercury

black, venus pink, pluto green

Product Weight: 9 kg Material: hand-blown crystal

Available Fi ing: polished brass, patina brass, nickel

Note: Glass parts of Orbitals are hand-blown thus the intensity of color and gradient may slightly vary.

orbital pendant moon clear / patina brass

orbital pendant polaris white / patina brass

orbital pendant moon clear / nickel

orbital pendant polaris white / nickel

orbital pendant moon clear / polished brass

orbital
pendant
neptune blue / polished brass

orbital
pendant
polaris white / polished brass

orbital pendant neptune blue / nickel

orbital pendant pluto green / nickel

orbital pendant pluto green / polished brass