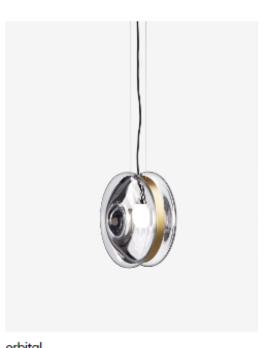

## Pendant ORBITAL

The pendant ORBITAL is available in one size as indiciated by dimensions on the side. Dimensions of the pendants might vary slightly due to manual way of manufacturing. The glass lens is hand-blown from clear crystal material with coang surface. Colour shades vary for each product. The product is intended for the illumina on of interior (dry environment only).

## 01 Orbital Clear

Product Dimensions: 14"D x 14"H Light source: 1x 13 W (E27) Product Weight: 9 kg Material: hand-blown crystal

Available Fi ing: polished brass, patina brass, nickel

Note: Glass parts of Orbitals are hand-blown thus the intensity of color and gradient may slightly vary.