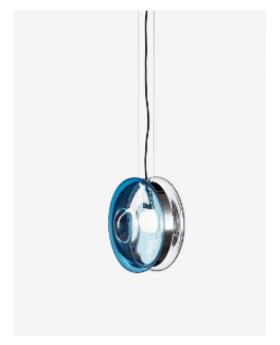

## 02 Orbital Coloured

Product Dimensions: 14"D x 14"H Light source: 1x 13 W (E27)

Glass Colour Options: White, neptune blue, mercury

black, venus pink, pluto green

Product Weight: 9 kg Material: hand-blown crystal

orbital pendant moon clear / nickel

orbital pendant polaris white / nickel

orbital pendant moon clear / polished brass

orbital
pendant
neptune blue / polished brass

orbital
pendant
polaris white / polished brass

orbital pendant neptune blue / nickel

orbital pendant pluto green / nickel

orbital pendant pluto green / polished brass