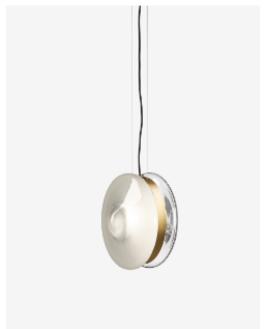

Available Fi ing: polished brass, patina brass, nickel

Note: Glass parts of Orbitals are hand-blown thus the intensity of color and gradient may slightly vary.

orbital pendant moon clear / patina brass

orbital pendant polaris white / patina brass

orbital pendant moon clear / nickel

orbital pendant polaris white / nickel

orbital pendant moon clear / polished brass

orbital
pendant
neptune blue / polished brass

orbital
pendant
polaris white / polished brass