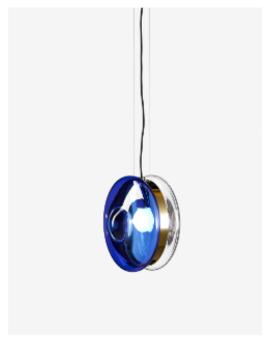

## 02 Orbital Coloured

Product Dimensions: 14"D x 14"H Light source: 1x 13 W (E27)

Glass Colour Options: White, neptune blue, mercury

black, venus pink, pluto green

Product Weight: 9 kg Material: hand-blown crystal

orbital pendant neptune blue / nickel

orbital pendant pluto green / nickel

orbital pendant pluto green / polished brass