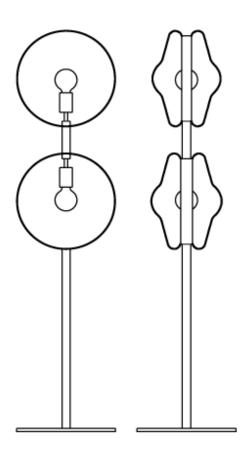

## ORBITAL FLOOR LAMP

The ORBITAL is available in one size as indiciated by dimensions on the side. Dimensions of the floor lamp might vary slightly due to manual way of manufacturing. The glass lens is hand-blown from clear crystal material with coang surface. Colour shades vary for each product. The product is intended for the illumina on of interior (dry environment only).

## 01 Orbital - Black Fitting Neptune Blue

Product Dimensions: 14"D x 59.4"H

Light source: 2x 13 W (E27) Product Weight: 14.4 kg Material: hand-blown crystal

Glass Colours: Neptune Blue, Mercury Black, Venus Pink

Polaris White

Note: Glass parts of Orbitals are hand-blown thus the intensity of color and gradient may slightly vary.