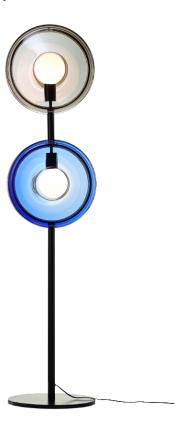

## 01 Orbital - Black Fitting Neptune Blue

Product Dimensions: 14"D x 59.4"H

Light source: 2x 13 W (E27) Product Weight: 14.4 kg Material: hand-blown crystal

Glass Colours: Neptune Blue, Mercury Black, Venus Pink

Polaris White

Note: Glass parts of Orbitals are hand-blown thus the intensity of color and gradient may slightly vary.