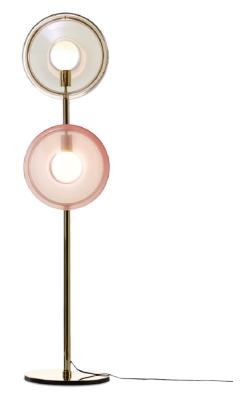

## bomma

02 Orbital - Polished Brass Fitting Venus Pink

Product Dimensions: 14"D x 59.4"H

Light source: 2x 13 W (E27) Product Weight: 14.4 kg Material: hand-blown crystal

Glass Colours: Neptune Blue, Mercury Black, Venus Pink

Polaris White

Note: Glass parts of Orbitals are hand-blown thus the intensity of color and gradient may slightly vary.