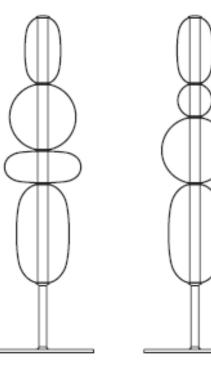

## **Pebbles Floor Lamp**

Keepsakes of treasured memories. Smooth pebbles from summer beach, or as a reminder of someone special. Their diverse shapes and colors inspired this lighting collection that lets you to create distinctive combinations. String the hand-blown glass elements just like colorful beads, connected by their interior light source. Design by Boris Klimek

## 01 Floor Lamp Large

Product Dimensions: 15.7"D x 52"H Material: hand-blown crystal Available Fitting: Black andodized aluminium Bulbs: Dimmable with Triac, Dali, 1-10V, Touch dim 25W