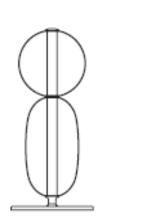

## **Pebbles Floor Lamp**

Keepsakes of treasured memories. Smooth pebbles from summer beach, or as a reminder of someone special. Their diverse shapes and colors inspired this lighting collection that lets you to create distinctive combinations. String the hand-blown glass elements just like colorful beads, connected by their interior light source. Design by Boris Klimek

## 02 **Floor Lamp Small**

Product Dimensions: 12.7"D x 28"H Material: hand-blown crystal Available Fitting: Black andodized aluminium Bulbs: Dimmable with Triac, Dali, 1-10V, Touch dim 18W

**Glass Options:** -Black -light grey -white -green -red