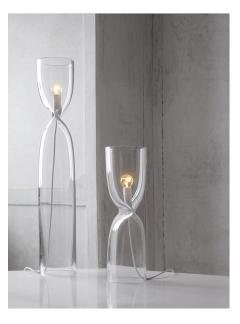

### PRESS LAMP PENDANT & TABLE LAMP

The Press Lamp design is available in two styles: a pendant lamp and a floor lamp. In this design, glass tubes are pressed as though they were pinched and the light source is fitted into the resulting narrowed space. Unusual in that relies on no metal form, its compression produces a soft, organic form and imbues each lamp with a singular visual aspect.

## SIZE

Table Lamp Small - 5.5"D x 16"D Table Lamp Large - 5.5"D x 24.8"D

Pendant - 3.5"D x 17.8"H