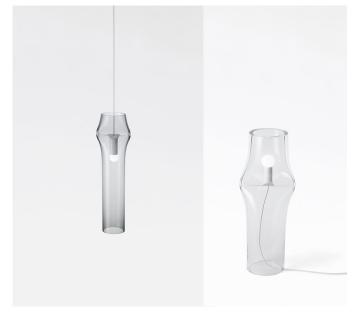

### PRESS LAMP PENDANT & TABLE LAMP

The Press Lamp design is available in two styles: a pendant lamp and a floor lamp. In this design, glass tubes are pressed as though they were pinched and the light source is fitted into the resulting narrowed space. Unusual in that relies on no metal form, its compression produces a soft, organic form and imbues each lamp with a singular visual aspect.

**DESIGNER** Oki Sato – Nendo

## SIZE

Table Lamp Small - 5.5"D x 16"D Table Lamp Large - 5.5"D x 24.8"D

Pendant - 3.5"D x 17.8"H