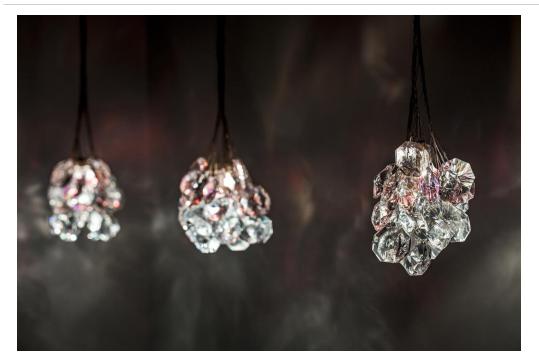

## **DESCRIPTION**

An elegant and playful pendant that casts shimmering patterns onto the wall. Swarovski crystal pendants surround a 35W Halogen bulb and hang from a custom powder coated ceiling plate. Custom combinations available.

## **TECHNICAL SPECS**

- Powder coated metal ceiling plate houses the transformers (size and color are custom)
- Pendants suspended by braided wire
- Bulbs- 35W Halogen
- Each pendant measures 5"D
- Fixture shown in image- 3 pendants hung along a rectangular ceiling base
- All of our products are ESA approved

## **PRICING**

- As shown in image- 3 Swarovski crystal pendants (5"D) with a 35W halogen bulb
- For pricing please contact AM Studio- 416 783 4100