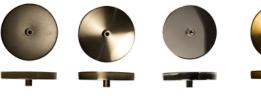

CULUSTED

LINE VOLTAGE FINISH OPTIONS Please select finish and cord color:

CANOPY FINISHES

DARK BRONZE SA -BZ

SATIN NICKEL POLISHED NICKEL -SN -PN

BRUSHED BRASS -BB

\*For pipe and chain options, please view additional options page.