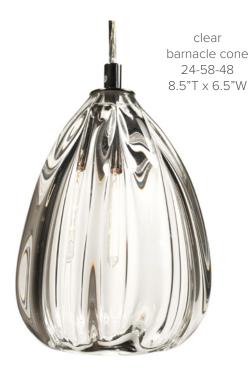

## THICK BARNACLE PENDANTS

This series revels in the material. These thick crystal pieces focus on the way glass forms and light play with each other. Unique light refractions animate any surface nearby. Extremely hot molten glass is manipulated by hand to create ridges and valleys. Hand blown and shaped in lead free crystal. No molds are used, and each glass shape is unique. Designed and made by Siemon & Salazar in California. Signed.

## Included:

E12 candelabra base assembly with 6' of cord 5" round canopy Bulb- 4W LED 2700K clear dimmable globe or 2.5W LED 2700K clear dimmable tube

MAX WATT 25W incandescent Voltage 120V line voltage