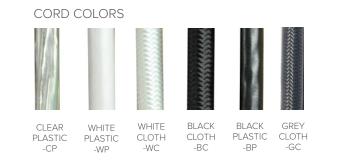

CULUSTED

LINE VOLTAGE FINISH OPTIONS Please select finish and cord color:

CANOPY FINISHES

DARK BRONZE SA -BZ

SATIN NICKEL POLISHED NICKEL -SN -PN

BRUSHED BRASS -BB

\*For pipe and chain options, please view additional options page.