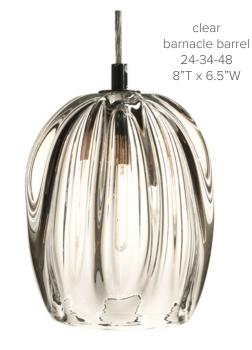

## THICK BARNACLE PENDANTS

This series revels in the material. These thick crystal pieces focus on the way glass forms and light play with each other. Unique light refractions animate any surface nearby. Extremely hot molten glass is manipulated by hand to create ridges and valleys. Hand blown and shaped in lead free crystal. No molds are used, and each glass shape is unique. Designed and made by Siemon & Salazar in California. Signed.

## Included:

E12 candelabra base assembly with 6' of cord 5" round canopy Bulb- 4W LED 2700K clear dimmable globe or 2.5W LED 2700K clear dimmable tube

MAX WATT 25W incandescent Voltage 120V line voltage