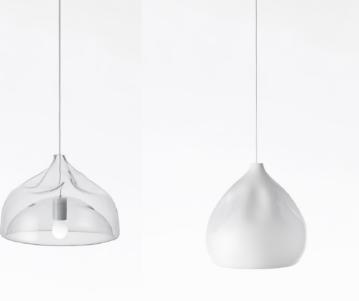

#### **INHALE PENDANT**

The Inhale lamp is formed by blowing glass into the form of an air bubble and then quickly sucking the air away. Ordinarily, glass is made by blowing air continually into molten material. The Inhale Lamp, on the other hand, is created by the act of inhaling. It's a form produced by negative air pressure.

#### FINISHES

Clear & Opal

## SIZE

16"D x 12.4"H