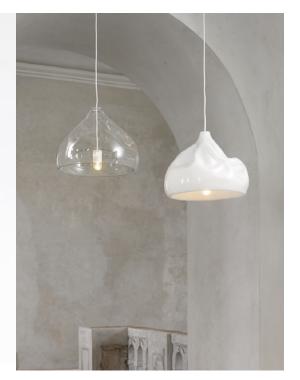

#### **INHALE PENDANT**

The Inhale lamp is formed by blowing glass into the form of an air bubble and then quickly sucking the air away. Ordinarily, glass is made by blowing air continually into molten material. The Inhale Lamp, on the other hand, is created by the act of inhaling. It's a form produced by negative air pressure.

#### FINISHES

Clear & Opal