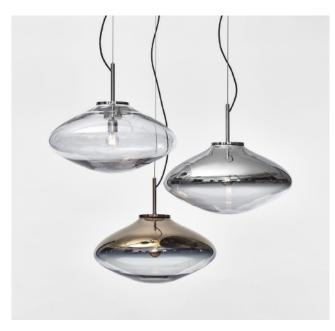

## **TIM DISC**

The DISC collection follows the idea of TIM pendant with its exceptionally big amount of mouth-blown crystal. However, this time the round shape is defined by a mold. With its minimalistic design, fine materials and details, it gives the impression of something elementary and close, at the same time something unknown, mysterious and unique. Combining crystal with metal, DISC resembles a real space lighting object.

01 **Pendant** 95132 /1/00000/550

Product Dimensions: 21.6"D x 12.4"H

Light source: 1x 40 W (E27) Product Weight: 10.5 kg

Material: hand-blown crystal or metal in transparent,

copper & silver

Available Fittiing: silver stainless steel Package dimension 31.4" x 24.8" x 16.9"

Note: Lamp shades are hand-blown without a mould.

Shape and colour vary for each product.