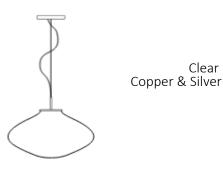

Clear

01 **Pendant** 95132 /1/00000/550

Product Dimensions: 21.6"D x 12.4"H

Light source: 1x 40 W (E27) Product Weight: 10.5 kg

Material: hand-blown crystal or metal in transparent,

copper & silver

Available Fittiing: silver stainless steel Package dimension 31.4" x 24.8" x 16.9"