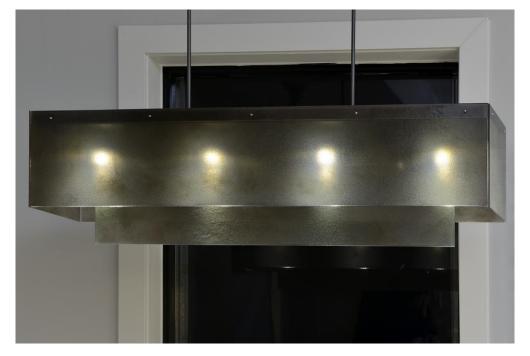

## **DESCRIPTION**

An artistic light fixture perfect above a dining table or island, and in a boardroom or reception. The Mega Drop fixture starts with a glass encasement of colored panels with a single panel floating in the middle. The fixture is held up by two rods and a 60" X 10" lower base. Four LED bulbs sit inside the chandelier and provide a diffused, yet powerful downlight. The length of the rods is fully customizable, and a ceiling fixture option is available.

## **TECHNICAL SPECS**

- Powder coated metal ceiling plate houses the transformers (size and color are custom)
- Lower base (48"L X 10"W) is suspended by four rods
- Coloured glass panels box the lower base creating a 48"L X 10"W X 8"H encasement
- Bulbs- MR16 low voltage
- All of our products are ESA approved