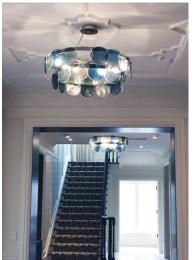

#### **DESCRIPTION**

The Glass Medallion Round chandelier is comprised of overlapping discs that circle a tiered, round, metal base. The colour, size and finish the frame and discs are fully customizable, and the height of the fixture can drop according to your space.

## **TECHNICAL SPECS**

- Polished Nickel metal ceiling plate 6"D (size and color are custom)
- Frame is suspended from ceiling base with 3 aircraft
- There are 9 bulbs that create light for the fixture, veiled by a clear glass bottom (available in halogen or LED)
- 33 x Textural, round, glass medallions hang on hooks attached to the metal frames
- Size, shape, number of tiers and glass colour are custom
- As shown in image: Total fixture dimensions 29"D x 10"H with 33 glass medallions
- All of our products are ESA approved