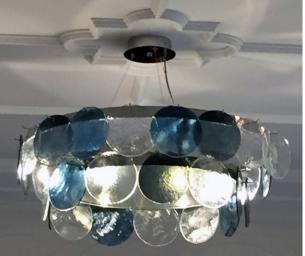

#### **DESCRIPTION**

The Glass Medallion Round chandelier is comprised of overlapping discs that circle a tiered, round, metal base. The colour, size and finish the frame and discs are fully customizable, and the height of the fixture can drop according to your space.

## **TECHNICAL SPECS**

- Polished Nickel metal ceiling plate 6"D (size and color are custom)
- Frame is suspended from ceiling base with 3 aircraft
- There are 9 bulbs that create light for the fixture, veiled by a clear glass bottom (available in halogen or LED)
- 33 x Textural, round, glass medallions hang on hooks attached to the metal frames
- Size, shape, number of tiers and glass colour are custom
- As shown in image: Total fixture dimensions 29"D x 10"H with 33 glass medallions
- All of our products are ESA approved