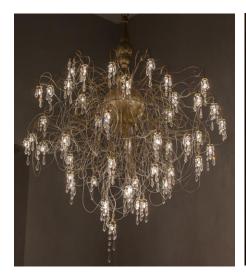

## **DESCRIPTION**

The Fontana chandelier finds beauty in its balance of hard and soft details with delicate Swarovski crystals contrasting the wrapped, matte gold-silver wire branches. The Fontana branches stem from a metal frame and are illuminated by tiny halogen bulbs that bounce sparkling light off the Swarovski crystals and wire branches.