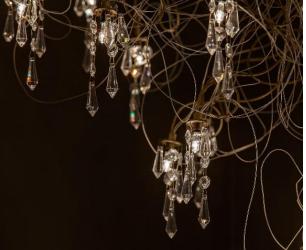

## **DESCRIPTION**

The Fontana chandelier finds beauty in its balance of hard and soft details with delicate Swarovski crystals contrasting the wrapped, matte gold-silver wire branches. The Fontana branches stem from a metal frame and are illuminated by tiny halogen bulbs that bounce sparkling light off the Swarovski crystals and wire branches.